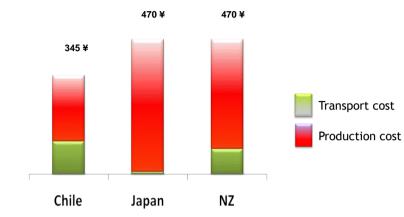

### Cost per tray of Hayward delivered to Japan

Source: Boston Consulting Group, plus ZESPRI July 2010 forecast