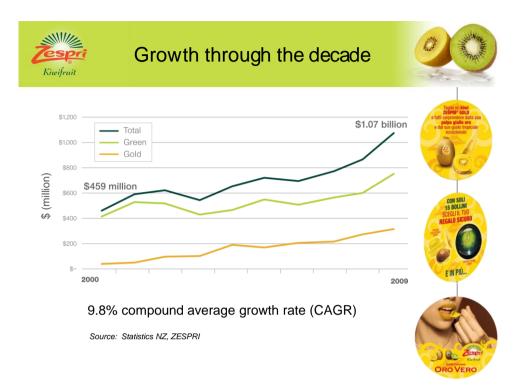

| 11.77        | - 0.1          |
| Other Citrus      | 7.60         | 9.27         | 9.68         | + 0.4          |
| Total Citrus      | 21.45        | 21.21        | 21.45        | + 0.2          |
| Bananas           | 12.94        | 15.56        | 16.27        | + 0.7          |
| Other tropical    | 21.49        | 22.00        | 21.71        | - 0.2          |
| Total Tropical    | 34.43        | 37.56        | 37.98        | + 0.4          |
| Other Fresh Fruit | 0.0          | 4.75         | 4.68         | - 0.0          |
| Total Berries     | 1.18         | 1.27         | 1.21         | - 0.0          |
| Kiwifiuit         | 0.11         | 0.22         | 0.22         | + 0.0          |
| TOTAL FRUIT       | 100.0        | 100.0        | 100.0        | n.a            |





























NB. New orchard plantings contribute to productivity increases in the early 1980s and 1990s (GREEN) and 2000s (GOLD)



























# **Thank You**