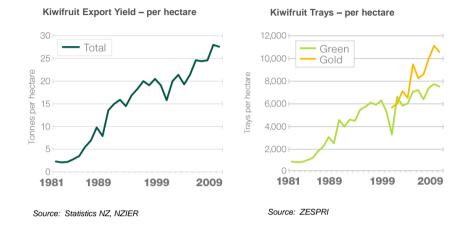

NB. New orchard plantings contribute to productivity increases in the early 1980s and 1990s (GREEN) and 2000s (GOLD)