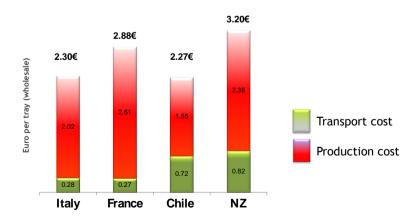

#### Cost per tray of Hayward delivered to Spain

Source: Boston Consulting Group, plus ZESPRI July 2010 forecast