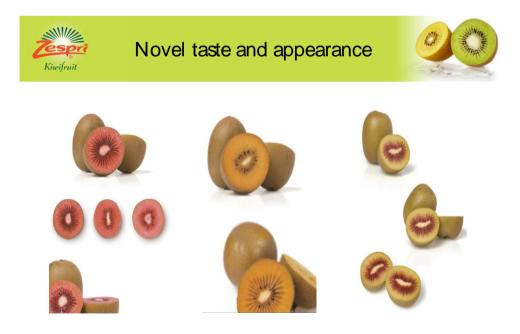

1.45        | 21.21        | 21.45        | + 0.2          |
| Bananas           | 12.94        | 15.56        | 16.27        | + 0.7          |
| Other tropical    | 21.49        | 22.00        | 21.71        | - 0.2          |
| Total Tropical    | 34.43        | 37.56        | 37.98        | + 0.4          |
| Other Fresh Fruit | 0.0          | 4.75         | 4.68         | - 0.0          |
| Total Berries     | 1.18         | 1.27         | 1.21         | - 0.0          |
| Kiwifiuit         | 0.11         | 0.22         | 0.22         | + 0.0          |
| TOTAL FRUIT       | 100.0        | 100.0        | 100.0        | n.a            |





























NB. New orchard plantings contribute to productivity increases in the early 1980s and 1990s (GREEN) and 2000s (GOLD)



























# **Thank You**