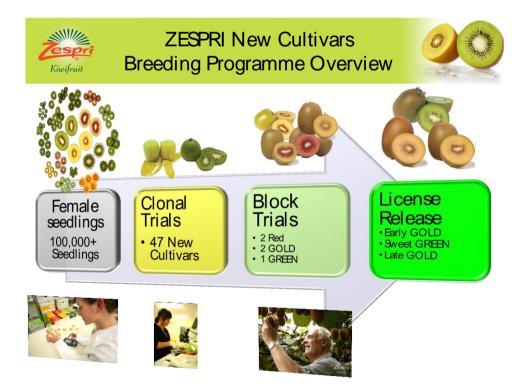

1.77        | - 0.1          |
| Other Citrus      | 7.60         | 9.27         | 9.68         | + 0.4          |
| Total Citrus      | 21.45        | 21.21        | 21.45        | + 0.2          |
| Bananas           | 12.94        | 15.56        | 16.27        | + 0.7          |
| Other tropical    | 21.49        | 22.00        | 21.71        | - 0.2          |
| Total Tropical    | 34.43        | 37.56        | 37.98        | + 0.4          |
| Other Fresh Fruit | 0.0          | 4.75         | 4.68         | - 0.0          |
| Total Berries     | 1.18         | 1.27         | 1.21         | - 0.0          |
| Kiwifiuit         | 0.11         | 0.22         | 0.22         | + 0.0          |
| TOTAL FRUIT       | 100.0        | 100.0        | 100.0        | n.a            |





























NB. New orchard plantings contribute to productivity increases in the early 1980s and 1990s (GREEN) and 2000s (GOLD)



























# **Thank You**