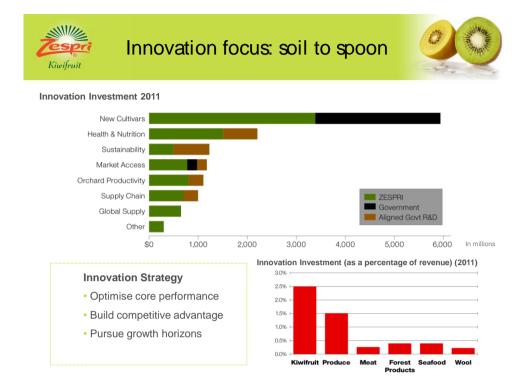

11.77        | - 0.1          |
| Other Citrus      | 7.60         | 9.27         | 9.68         | + 0.4          |
| Total Citrus      | 21.45        | 21.21        | 21.45        | + 0.2          |
| Bananas           | 12.94        | 15.56        | 16.27        | + 0.7          |
| Other tropical    | 21.49        | 22.00        | 21.71        | - 0.2          |
| Total Tropical    | 34.43        | 37.56        | 37.98        | + 0.4          |
| Other Fresh Fruit | 0.0          | 4.75         | 4.68         | - 0.0          |
| Total Berries     | 1.18         | 1.27         | 1.21         | - 0.0          |
| Kiwifiuit         | 0.11         | 0.22         | 0.22         | + 0.0          |
| TOTAL FRUIT       | 100.0        | 100.0        | 100.0        | n.a            |





























NB. New orchard plantings contribute to productivity increases in the early 1980s and 1990s (GREEN) and 2000s (GOLD)



























# **Thank You**