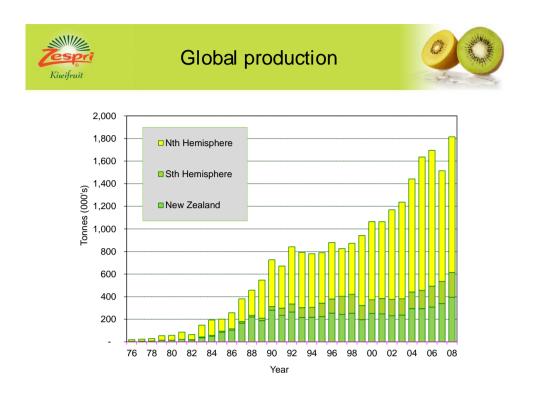

NB. New orchard plantings contribute to productivity increases in the early 1980s and 1990s (GREEN) and 2000s (GOLD)