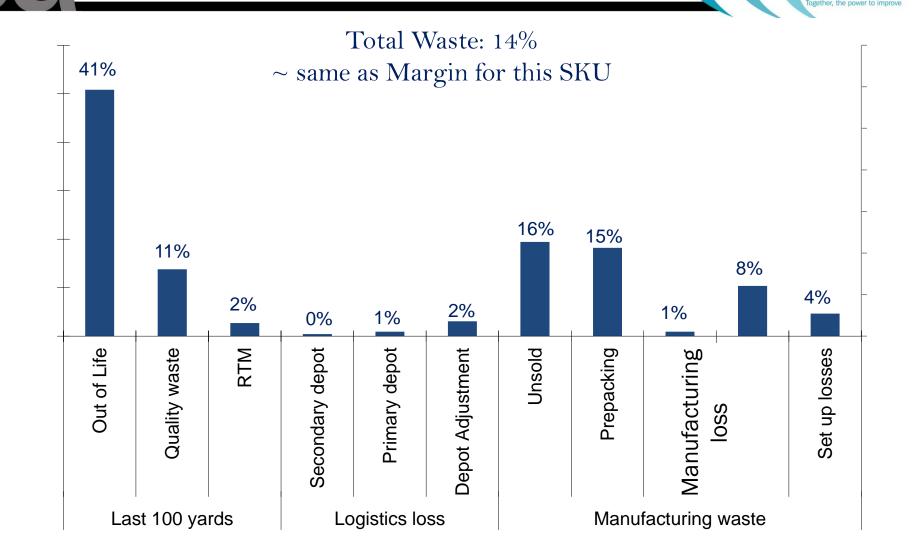

### Lean and Green: Profiting from Reductions in Food Waste

Keivan Zokaei

Visiting Professor, University of Buckingham



Together, the power to improve

## Henry Ford's inspiration



Hounshell (1985)

### The Food Industry is NOT Lean



### Waste map (Horticultures)









#### F&D vs. Manufacturing - sapartners Automotive:15 12 Manufacturing ■ Food and drinks Toyota: 35 **Dell: 80** 10 8 6 4 2 0 <sup>19</sup>99 <sup>20</sup>00 <sup>20</sup>05 <sup>20</sup>05 <sup>20</sup>05 <sup>20</sup>05 <sup>20</sup>05 2010 7995 79<sub>96</sub> 799> 7998 <00> 2008 2009

Source ABI (2012) and SMMT (2008)

© S A Partners 2011

### Tesco: Clear Lean & Green Strategy



sapartners

power to improv









[13]



- 1. Review and align product spec. with customer needs
- 2. Minimise product waste and enhance shelf-life and On Shelf Availability
- 3. Reduce inventory, reduce chain lead-time and no. touches
- 4. Demand amplification and demand distortion





- Fresher products
- Higher availability
- Lower prices
- More consistent product
- Less environmental impact