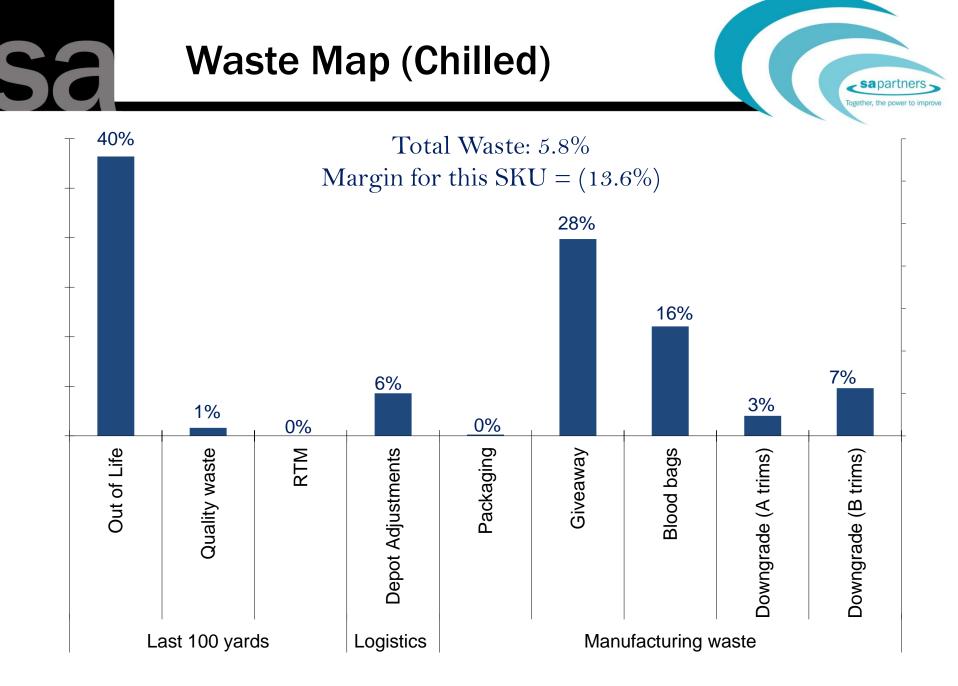

### Lean and Green: Profiting from Reductions in Food Waste

Keivan Zokaei

Visiting Professor, University of Buckingham



Together, the power to improve

## Henry Ford's inspiration



Hounshell (1985)

### The Food Industry is NOT Lean



### Waste map (Horticultures)









#### F&D vs. Manufacturing - sapartners Automotive:15 12 Manufacturing ■ Food and drinks Toyota: 35 **Dell: 80** 10 8 6 4 2 0 <sup>19</sup>99 <sup>20</sup>00 <sup>20</sup>05 <sup>20</sup>05 <sup>20</sup>05 <sup>20</sup>05 <sup>20</sup>05 2010 7995 79<sub>96</sub> 799> 7998 <00> 2008 2009

Source ABI (2012) and SMMT (2008)

© S A Partners 2011

### Tesco: Clear Lean & Green Strategy



sapartners

power to improv









[13]



- 1. Review and align product spec. with customer needs
- 2. Minimise product waste and enhance shelf-life and On Shelf Availability
- 3. Reduce inventory, reduce chain lead-time and no. touches
- 4. Demand amplification and demand distortion





- Fresher products
- Higher availability
- Lower prices
- More consistent product
- Less environmental impact