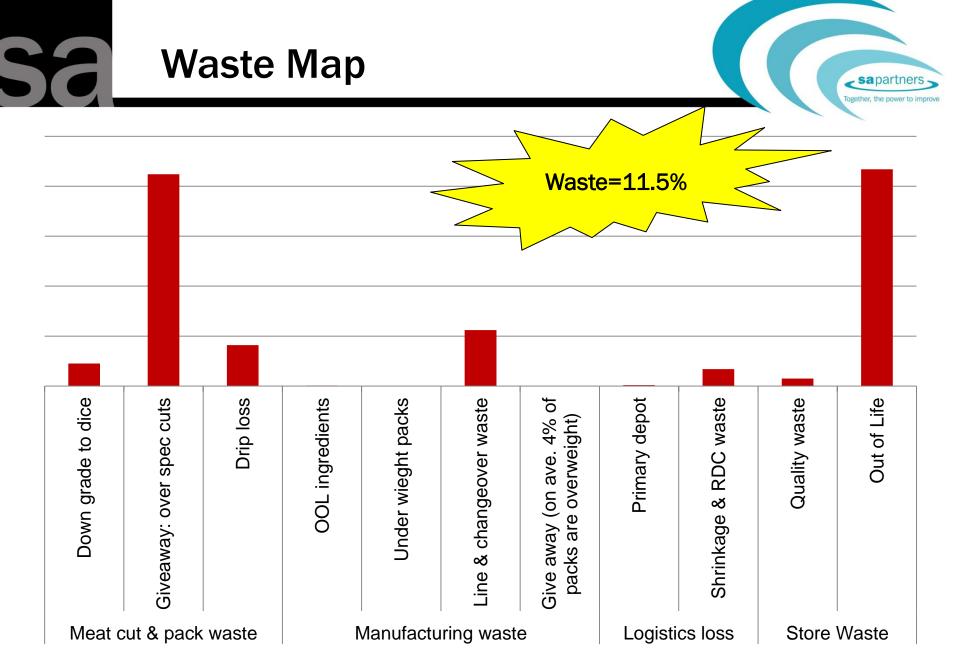

### Lean and Green: Profiting from Reductions in Food Waste

Keivan Zokaei

Visiting Professor, University of Buckingham



Together, the power to improve

## Henry Ford's inspiration



Hounshell (1985)

### The Food Industry is NOT Lean



### Waste map (Horticultures)









#### F&D vs. Manufacturing - sapartners Automotive:15 12 Manufacturing ■ Food and drinks Toyota: 35 **Dell: 80** 10 8 6 4 2 0 <sup>19</sup>99 <sup>20</sup>00 <sup>20</sup>05 <sup>20</sup>05 <sup>20</sup>05 <sup>20</sup>05 <sup>20</sup>05 2010 7995 79<sub>96</sub> 799> 7998 <00> 2008 2009

Source ABI (2012) and SMMT (2008)

© S A Partners 2011

### Tesco: Clear Lean & Green Strategy



sapartners

power to improv









[13]



- 1. Review and align product spec. with customer needs
- 2. Minimise product waste and enhance shelf-life and On Shelf Availability
- 3. Reduce inventory, reduce chain lead-time and no. touches
- 4. Demand amplification and demand distortion





- Fresher products
- Higher availability
- Lower prices
- More consistent product
- Less environmental impact



# Potential benefits to share with the whole chain



| Benefit                | %   | Improve  |
|------------------------|-----|----------|
| Food waste             | 50% | 1000 T   |
| CO <sub>2</sub>        |     | 15,000 T |
| Water                  |     | 20 osp   |
| Lower costs            | 8%  | £xxxm    |
| Sales uplift           | 4%  | £yyym    |
| Productivity increase  | 7%  |          |
| Inventory<br>reductio